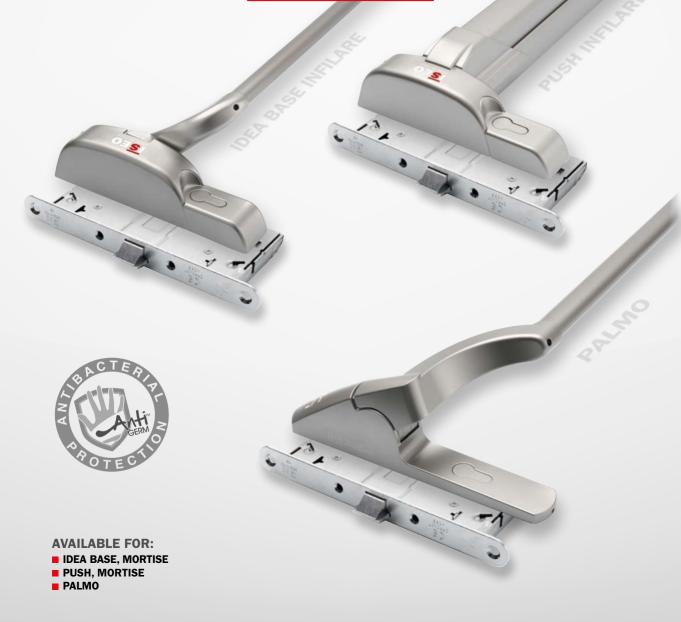

The superior corrosion resistance of the visible components of ISEO rim type panic exit devices is matched by the latches in stainless steel, while the self-locking systems on all latches increases burglary resistance.

\*See AntiGerm brochure for more information.

AVAILABLE FOR: IDEA BASE PUSH EXTERNAL CONTROLS

> ISEO presents **ENDUR4NCE**, a new highly durable finish **available for both Push and Touch versions of ISEO panic exit bars**.

> ENDUR4NCE also includes the AntiGerm\* treatment. The long-lasting anti-bacterial action of this treatment ensures all-round safety and protection in any environment. The ISEO range of rim application panic exit bars is modular and includes versions with one, two or three latching points.