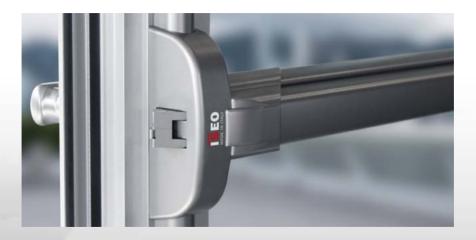

# NEW FINISH

## NEW FINISH ENDUR4NCE

ENDUR4NCE has been developed in response to the need to give panic exit devices a durable surface finish. Conceived by ISEO, this finish has an attractive metal-like appearance and is extremely hard-wearing.