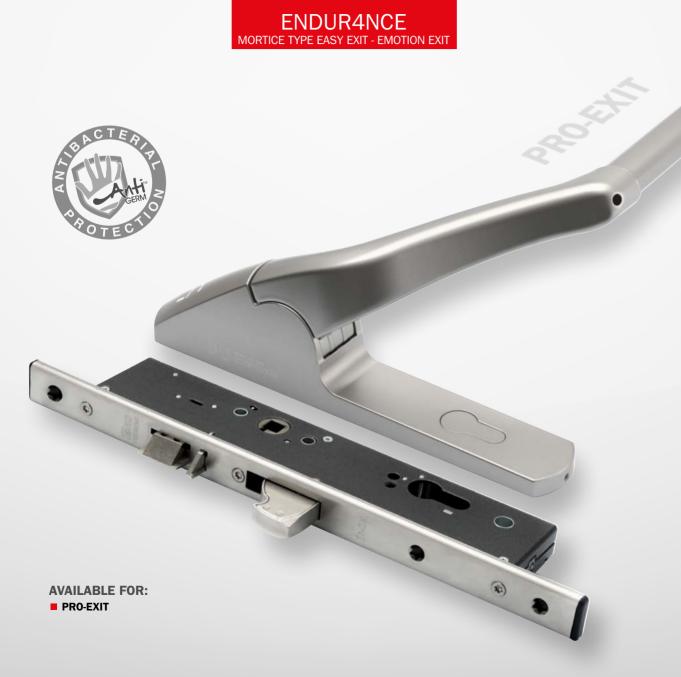

### ENDUR4NCE FIRE RESISTANT MORTICE TYPE

**ENDUR4NCE** is synonymous with durability, even in particularly corrosive environmental conditions and in high traffic applications.

ENDUR4NCE also stands for strength and elegance. Installing panic exit bars with this new finish lends a touch of harmony and style to any setting, even the most elegant.

The distinctive visual appearance of this finish also contributes to accentuating the sense of robustness and **safety** of the door itself.

compliant with standard EN1125:2008

Panic exit bars with the **ENDUR4NCE finish may be used with the mechanical and electromechanical self-closing locks of the Multiblindo Exit**\*\* range. This means that the durability, resilience and elegance of ENDUR4NCE is matched by the guaranteed security and safety of the lock, in a single ISEO system.

\*\*See Multiblindo brochure for more information.

compliant with standard EN1125:2008

Iseo Serrature s.p.a. Via San Girolamo 13 25055 Pisogne (BS) Italy Tel. + 39 0364 8821 iseo@iseo.com